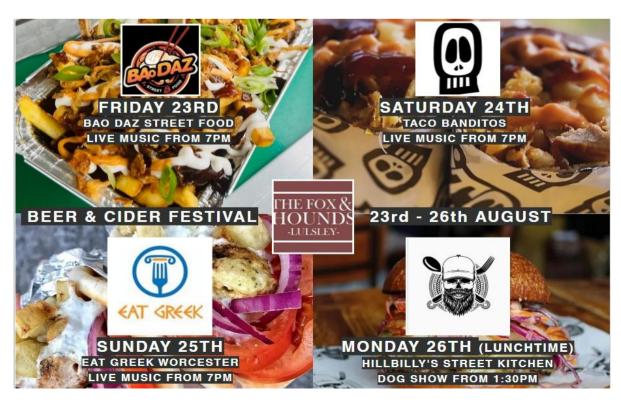

| Moreton, Gloucestersmire   |       | brewery.                                 |

# THE FOX & HOUNDS

LULSLEY

#### CIDER











LIVE MUSIC - APPROX. 7/7:30PM

FRIDAY
PETRA & CONNOR
BROOKES

SATURDAY KRESCENDO

SUNDAY LEE RICHARDSON

FESTIVAL DOG SHOW: MONDAY 26TH AUGUST - 1:30PM